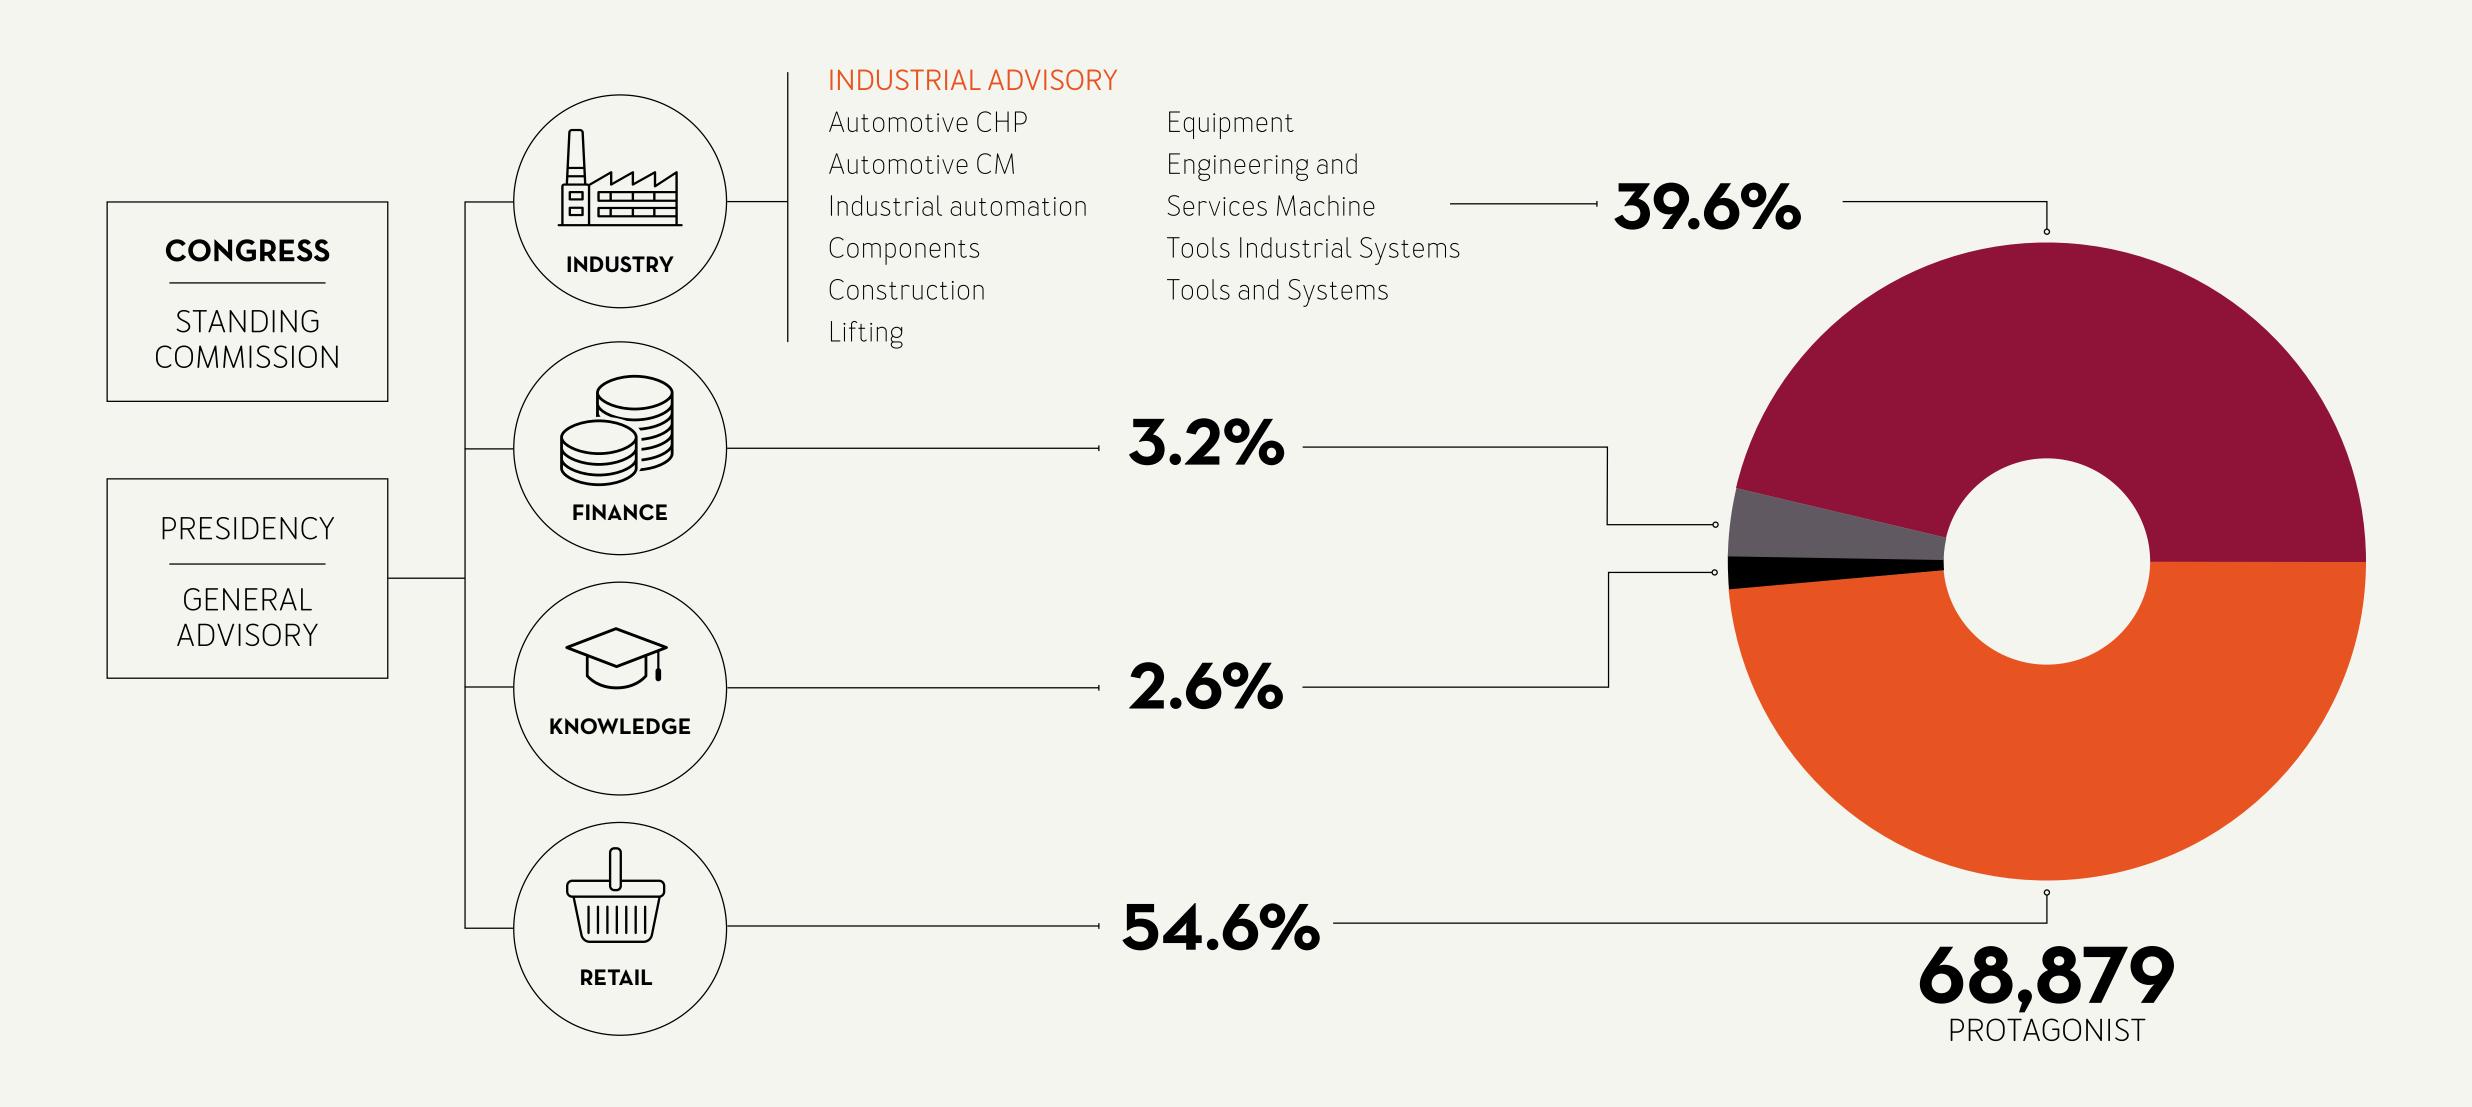

### AND WITH OUR ENVIRONMENT

WE PROVIDE

68,879
JOBS

€21.0 M
IN SOCILLYORIENTED
ACTIVITIES

### **DISTRIBUTION OF EMPLOYMENT**