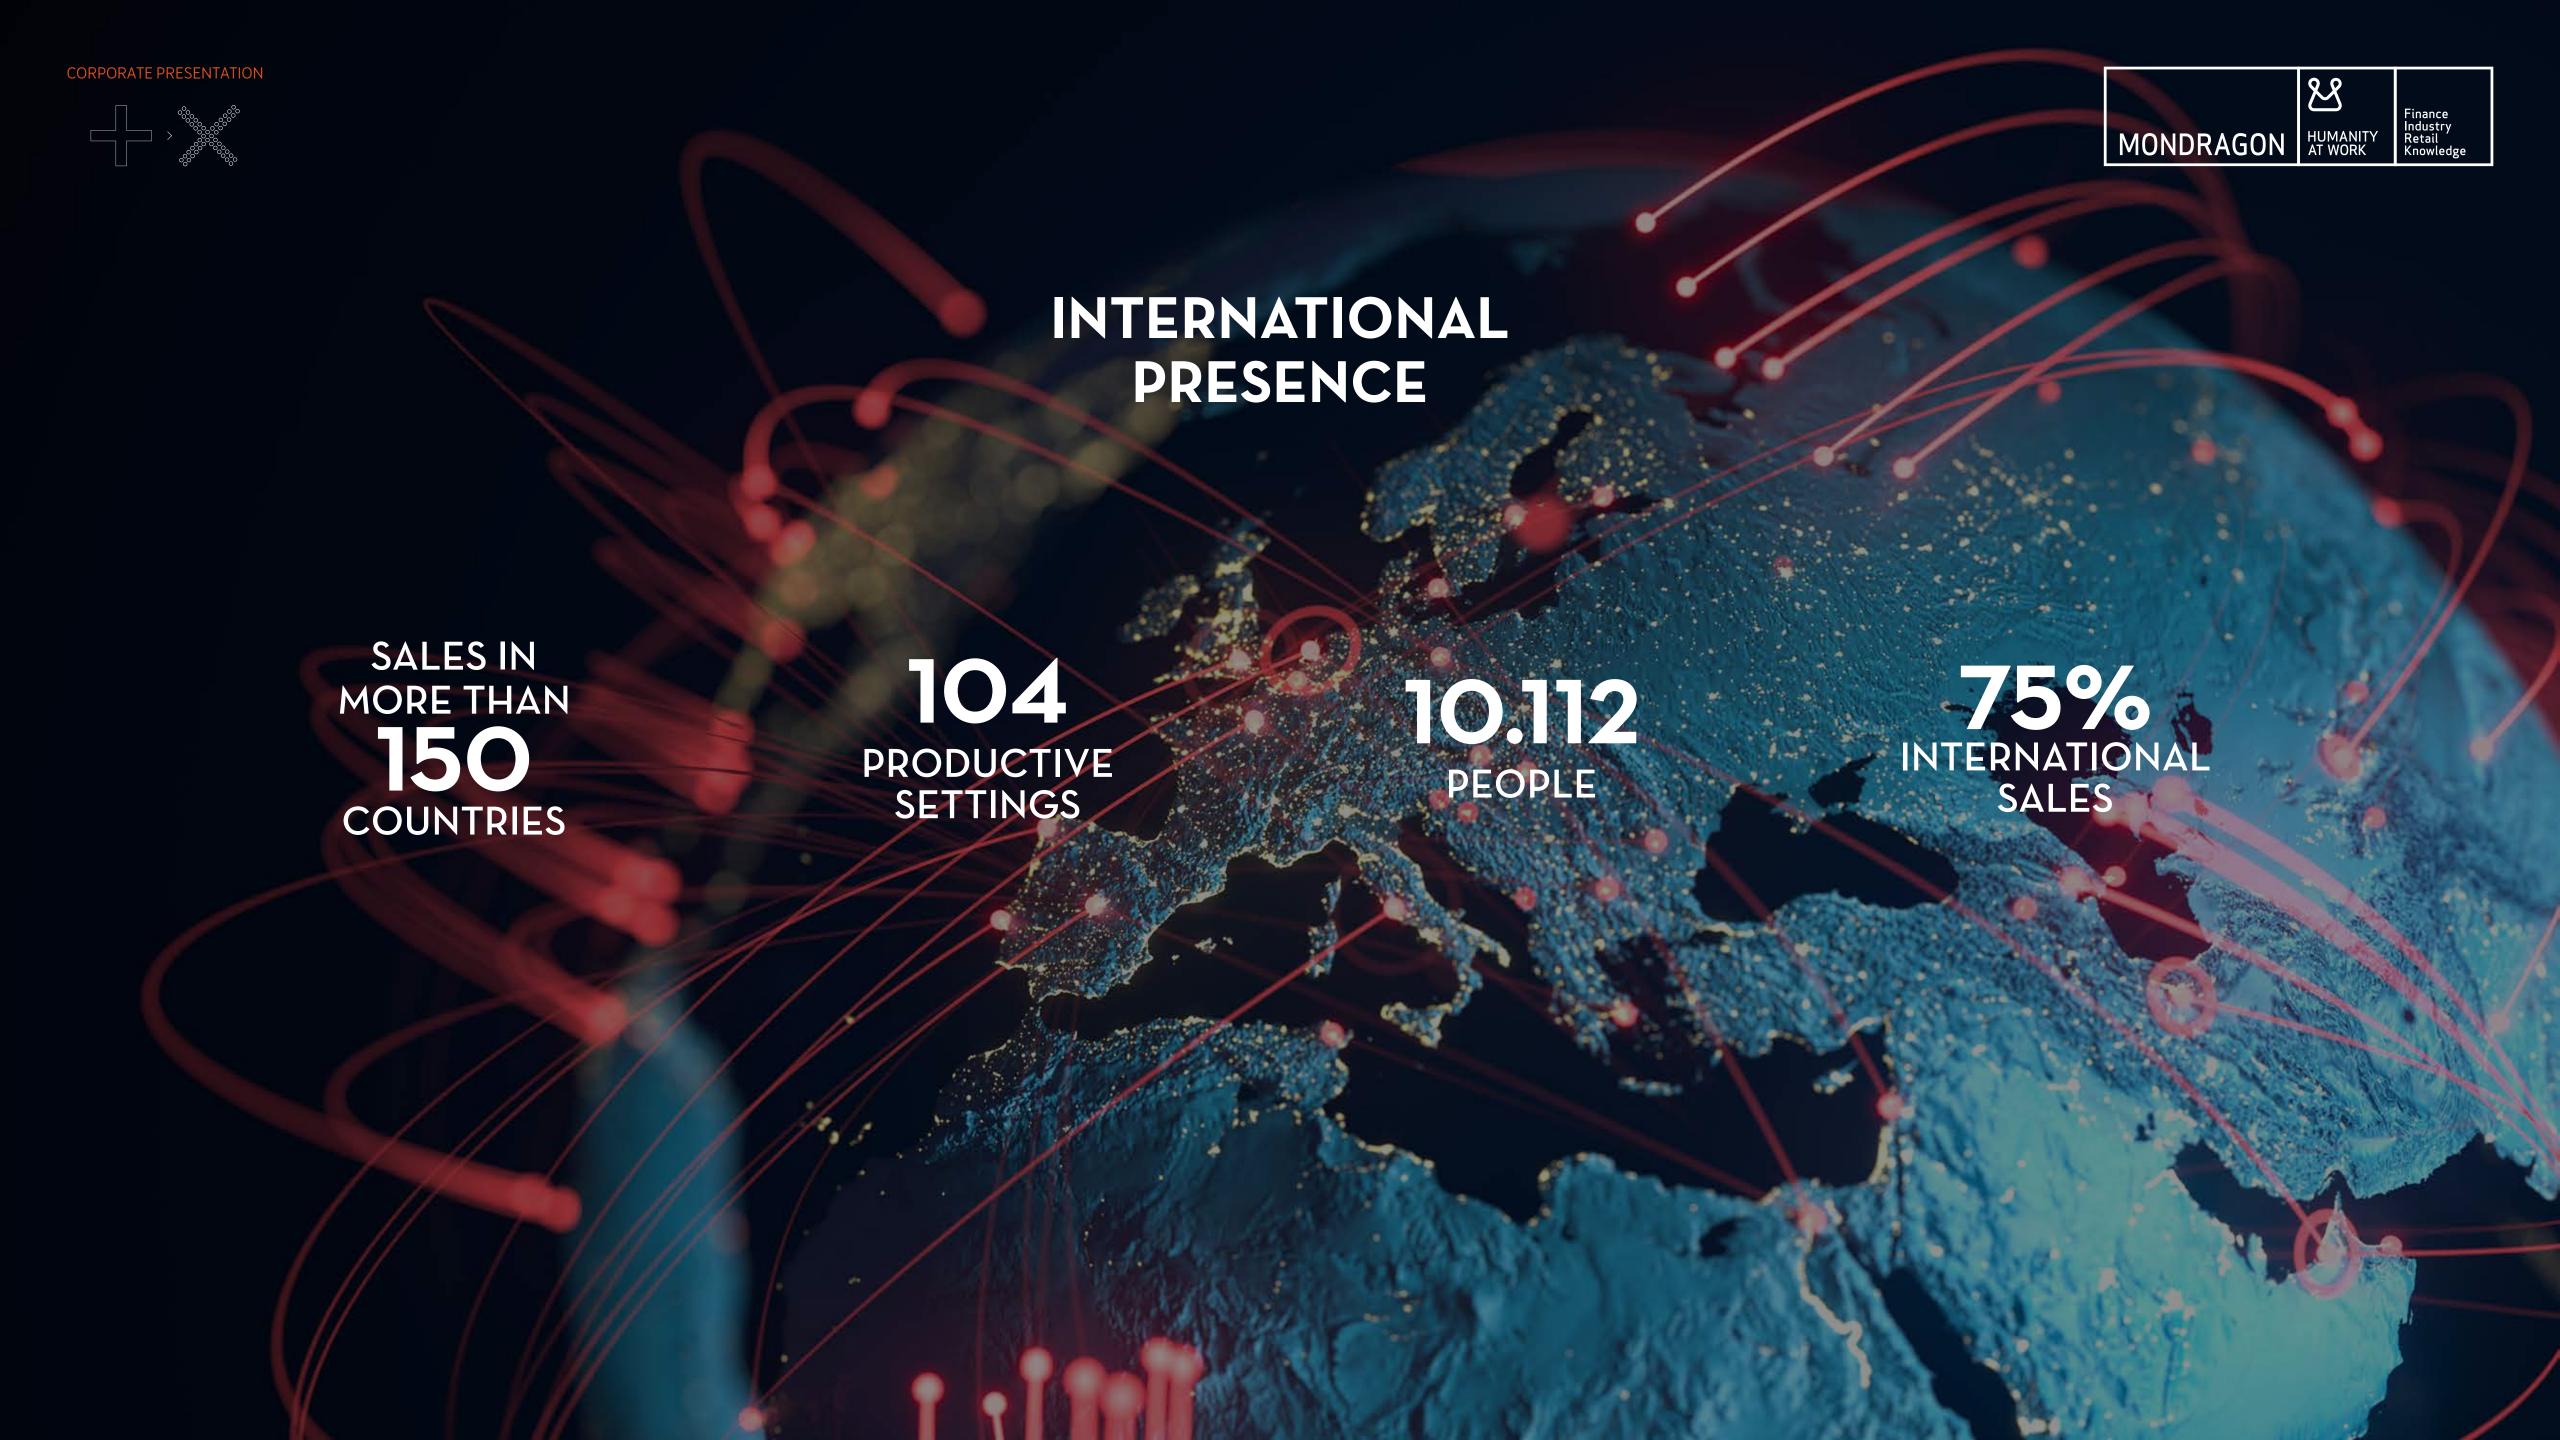

### **FIGURES**

TOTAL SALES

4,848

**75%** 

INTERNATIONAL

3,648

NATIONAL

1,200

25%

>(0)<

In million euros